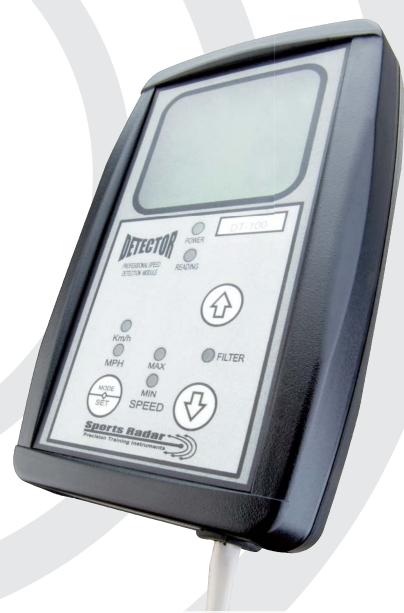

## DT100

## PRECISION TRAINING INSTRUMENTS

The DETECTOR Series Radar Units Are Designed for Fixed Installation to Record and Communicate Speeds to a Separate Display or PC.\*

The DETECTOR is available in 2 models; DT100 and DT200.

DT100 is a short-range speed detector with high noise immunity. The advantages of the DT100 include the ability to operate "side-by-side" (8' separation required) without interference from adjacent targets. Applications include Pitching booths, golf nets, hockey nets, etc, where the DT100 can be located directly behind the net.

## DT100 DT200

- Speed Range: 10 to 175 MPH (40 to 240 Km/H)
- Selectable Output Units in MPH or Km/H
- Range:

DT100; 8 feet typical DT200; 60 feet typical

- Programmable sensitivity/noise filter
- Programmable MIN and MAX speed limit settings
- Serial communications, 1200 baud
- On-board speed storage (EEPROM)
- Power from display and data to the display in one cable (25' may be extended as needed)
- Custom programming retained in memory
- Weather resistant
- Includes mounting bracket and tuning fork