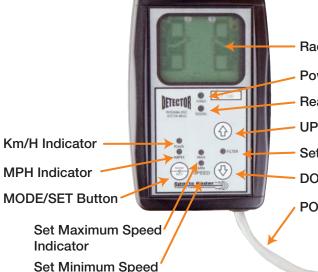

Optional Display

Indicator

Radar Face

Power ON Indicator

**Reading Indicator** 

**UP** Button

Set Filter Indicator

**DOWN Button** 